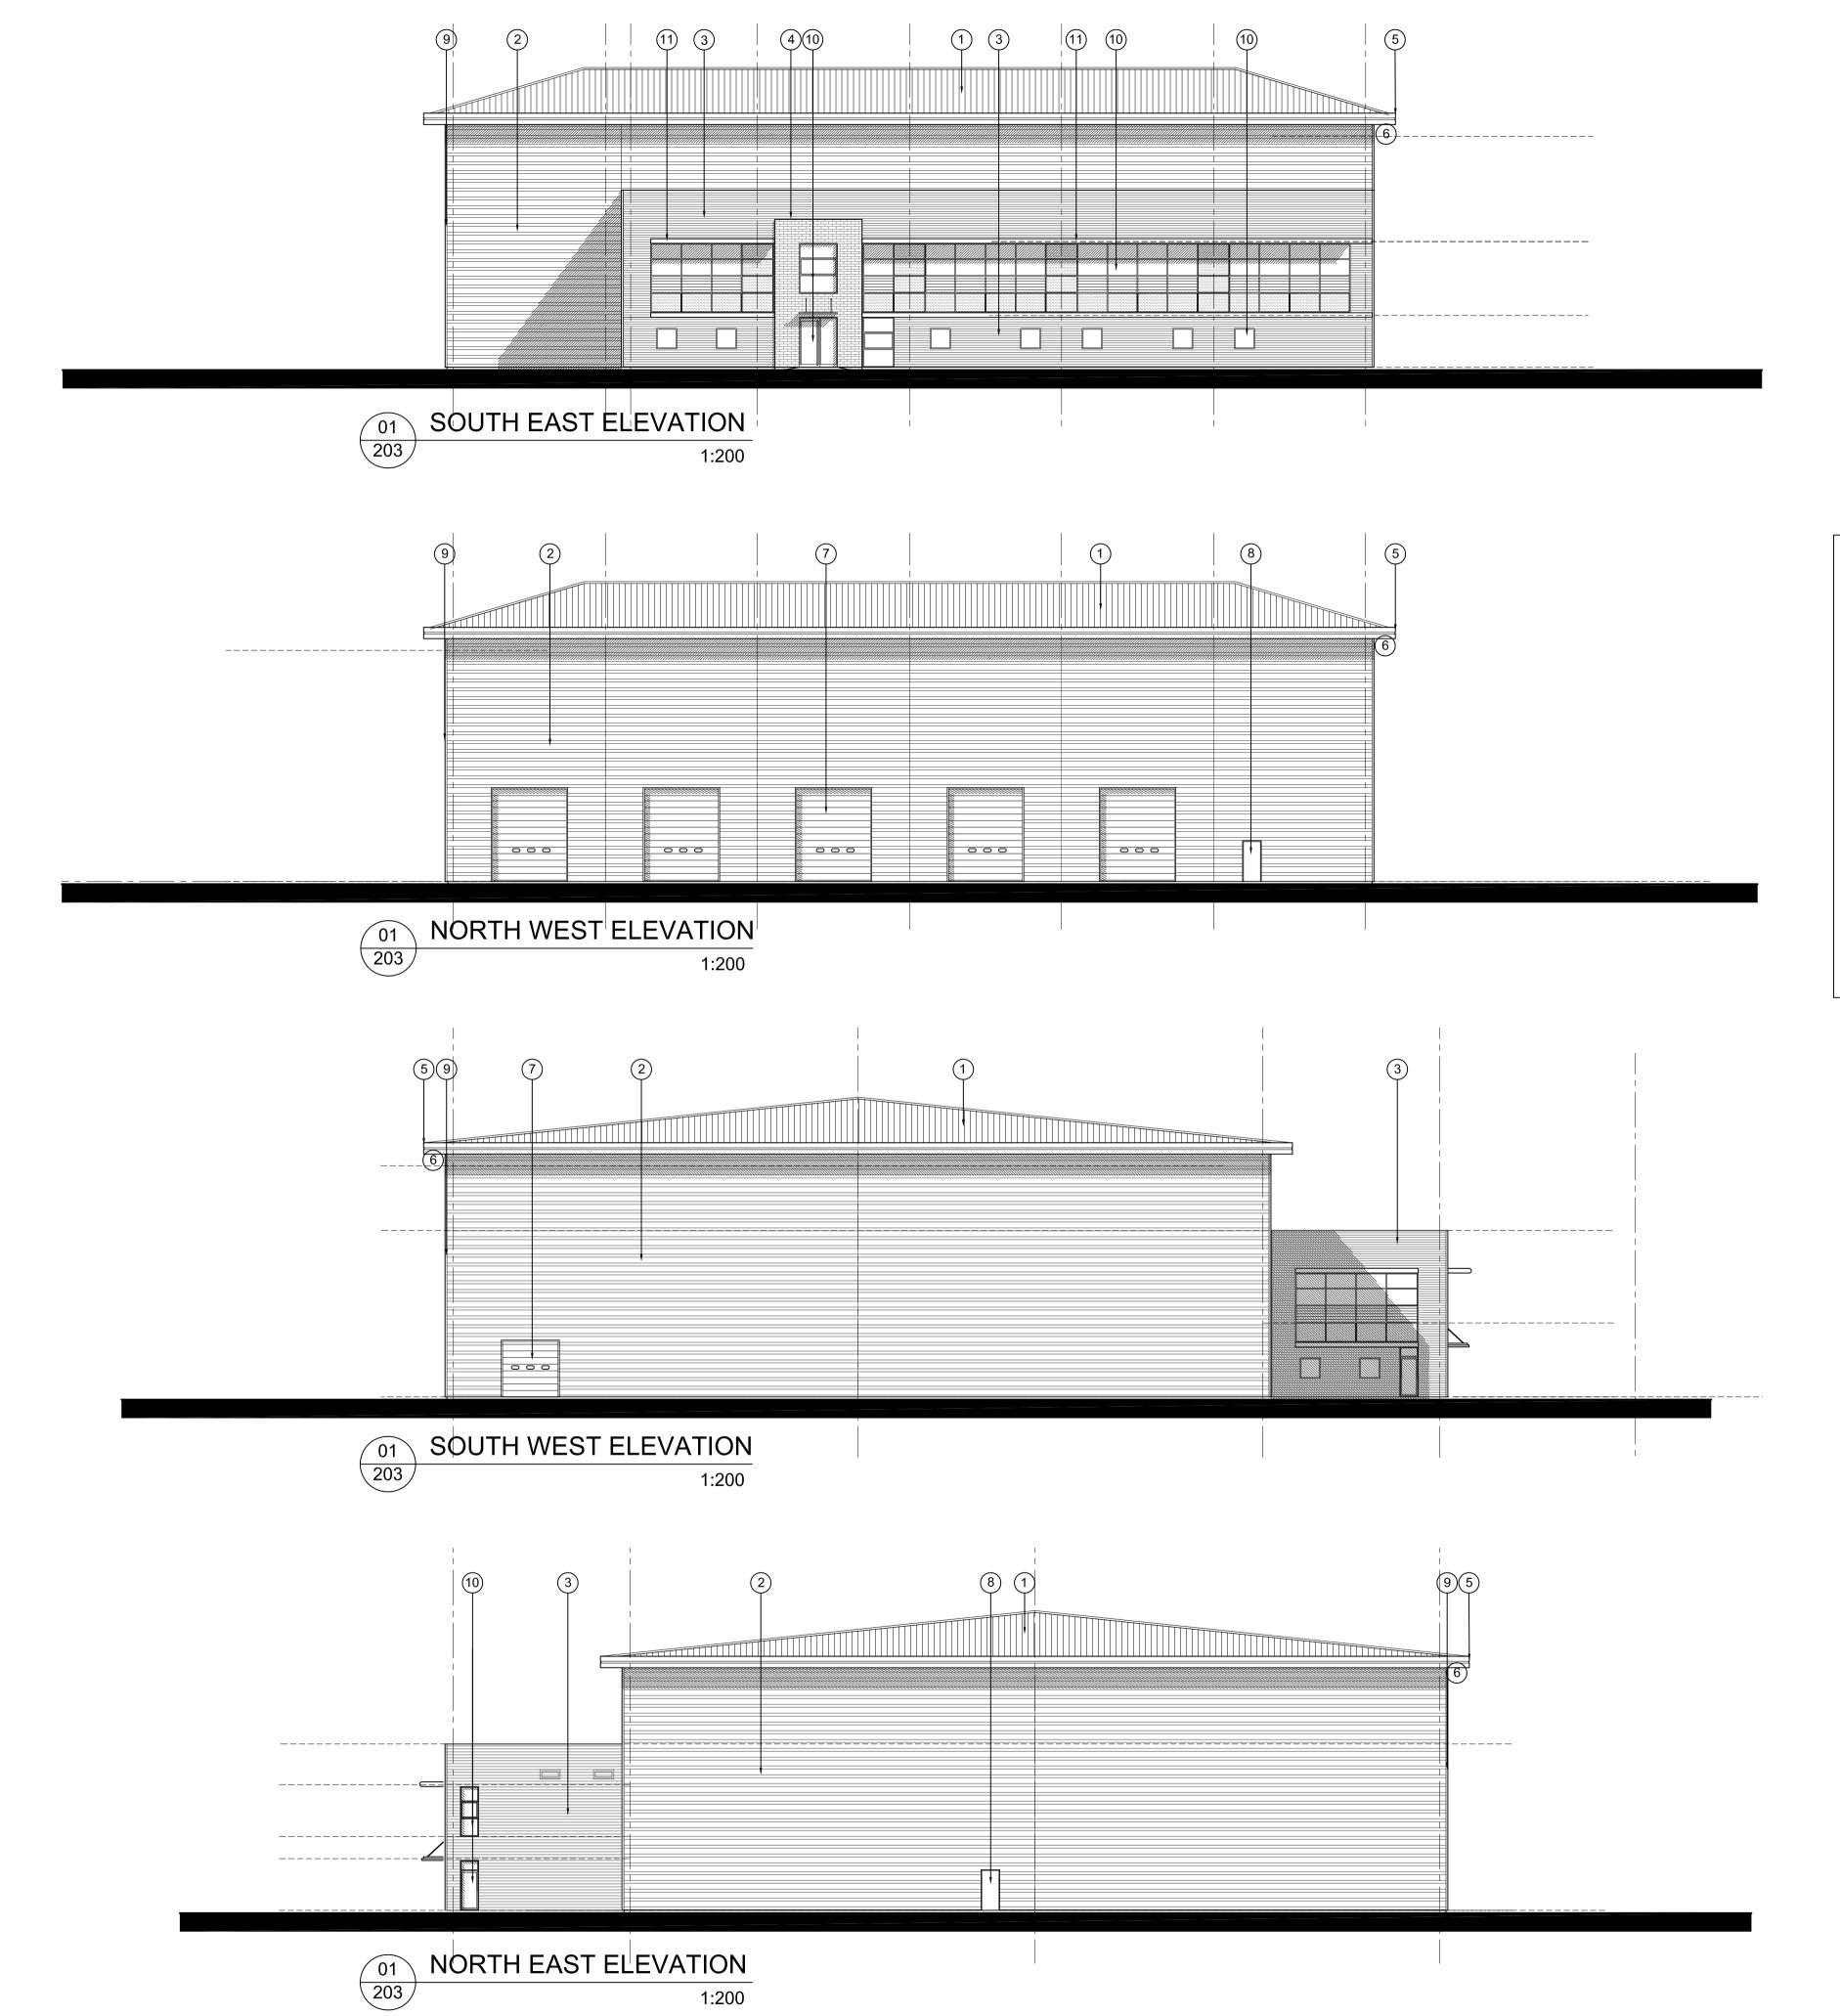

TITLE

SUTTONS BUSINESS PARK, READING

PLOT C - 62-67

**ELEVATIONS** 

STANDARD LIFE INVESTMENTS

| :200 @ A1 | SD      |
|-----------|---------|
|           |         |
| TATUS     | CHECKED |
| LANNING   |         |
|           |         |